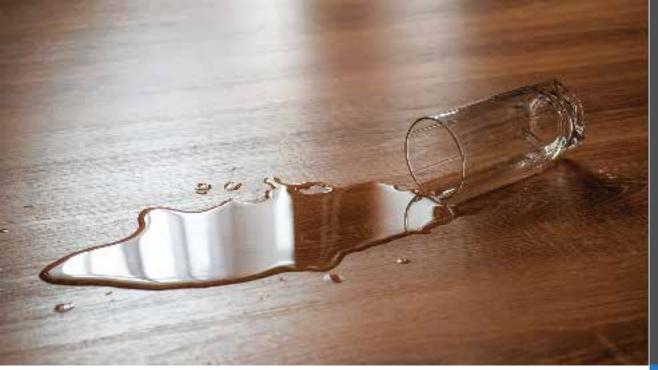

### 100% WATERPROOF

SPC flooring is made of Plastic resin and natural stone, which are 100% waterproof and fire retardant, so you don't have to worry about the floor being damp, mildewed or deformed. Therefore, SPC flooring can be used in every room of your house, even in bathrooms & kitchen.

**STAIN RESISTANT** 

EURO SPC flooring has a wear layer that resists stains and spills even it the spills are dried-up all you need is a damp cloth to remove them.

### **◆100% WATERPROOF**

One of the biggest benefits of choosing EURO SPC flooring is that it is completely waterproof. Due to its rigid, SPC core layer, these planks can withstand liquids and spills unlike many of the flooring products that it mimics. It's perfect for business owners, pets, and areas near water.