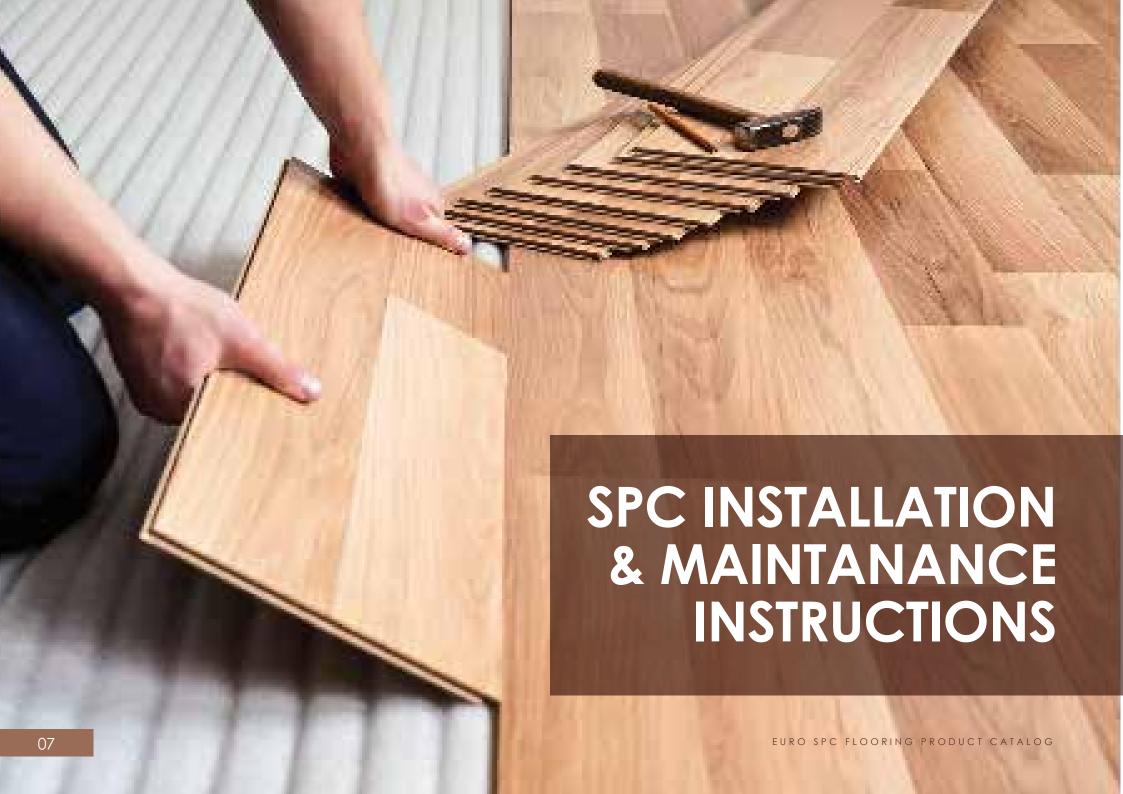

### **EASY INSTALLATION**

EURO SPC flooring uses click-lock technology, making it easy to install without additional materials and can be finished two times faster than other materials like stone and or ceramic tile. The reusability of the floor is up to 80-100% to help save costs.

### **FAST INSTALLATION**

Euro SPC flooring comes with a easy lock system. As long as the surface can meet installation condition, no glue or nail are needed. Besides, it is also easy to disassemble.

### **BEFORE THE INSTALLATION**

The packages may only be opened immediately before installation. Always mix items from multiple packages. Before installation, check the

individual elements for correctness of color and structure and possible damage in good lighting. Differences in color and structure are material typical and not a reason for complaint. For items with a high static pressure load, weight distribution must be provided in accordance with the weight (load distribution plate).

### HOW IS SPC DESIGN FLOORING INSTALLED?

SPC Design Floor has integrated sound insulation on the underside and is installed floating without any additional insulation underlay. In the floating installation, the elements are connected without glue to each other by the profiling.