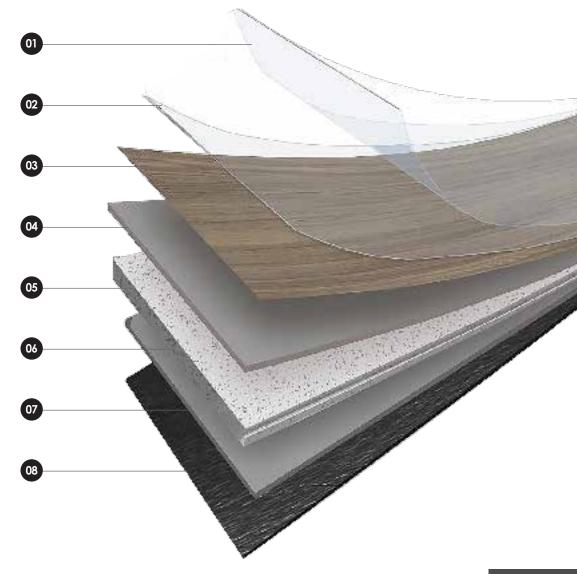

### **OUV COATING**

Advanced stain & scratch protection.

### 02 VINYL WEAR LAYER

Hardened vinyl wear layer provides excellent resistance to scuffs and abrasions.

### **OB** HD DECORATIVE FILM

High defination film prints create vivid, natural wood, stone and abstract looks.

### **OUPPER BALANCE LAYER**

Prevent expansion and contraction due to temperature or humidity.

### **OS HIGH DENSITY RIGID CORE**

Phthalate-free extruded close-cell core provides exceptional rigdity, dimensional stability, and anti-telegraphing.

### **WETI-LOCK T&G**

Innovative vertical locking system eliminates deflection and allowa for easy installation and plank replacement.

### **OF LOWER BALANCE LAYER**

Enhaces vertical and horizontal dimensional stability.

### **® INTEGRATED SOUND REDUCTION LAYER**

High density cross-linked layer minimizes impact and transmitted sound, provides underfoot warmth and comfort, and mitigates subfloor imperfections.

# COMPOSITION OF SPC FLOORING