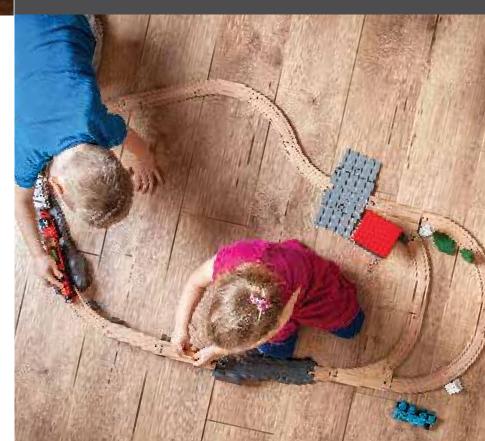

**ANTI-SLIP** 

The wooden texture surface of the EURO SPC floor is made from non-slip technology, having a high density structure and a non-slip wooden textured surface makes this flooring ideally suited for homes with children or the elderly.