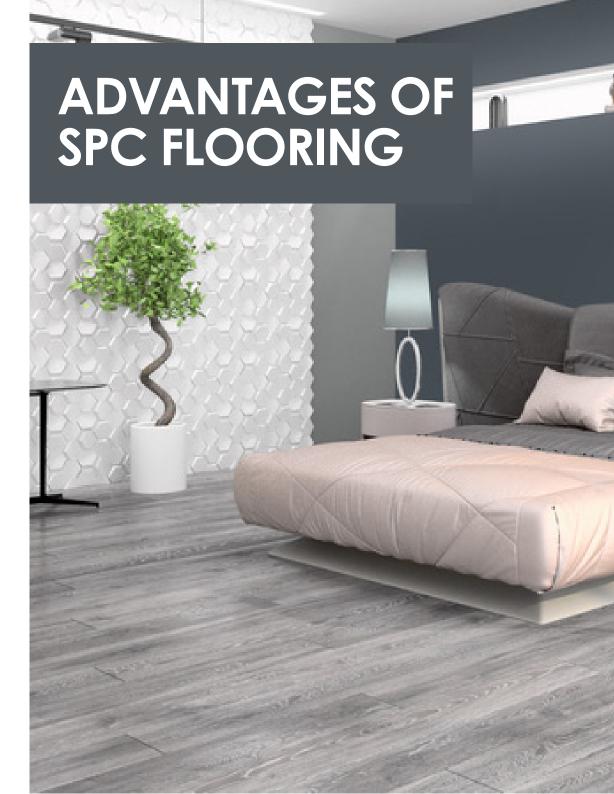

A project of **AKBARI FLOORING** 

**Euro SPC Flooring** is a new flooring material, which is advanced by being waterproof, rigid and dimensionally stable. As an extruded core material, SPC core is a composite of stone and polymer. The wear layer and decor films are pressed on the SPC core. The optional IXPE underlay which sticks on the back is a good choice for high end usage. It is a disruptive innovation in the flooring industry, which has synchronized design and performance with the best visual effects as a modular floating floor installation, its time saving, and no bad smell It has the revolutionary click installation system which allows for flexible and easy installation over concrete, tile and other flooring. This authentic 4mm plank comes in different patterns that will look the most natural in the market. Each product of our collection provides a broad range of natural designs, from realistic wood grains to elegant stones and rustic slates - choose the one that suits your lifestyle the most.

## **4MM THICKNESS**

EURO SPC floors have a thickness of 4 millimeters. The thicker core of EURO SPC makes it feel more stable and cushioned underfoot. It also adds insulation and helps keep the floor warm in winters and gives a cooling effect in hot summers.