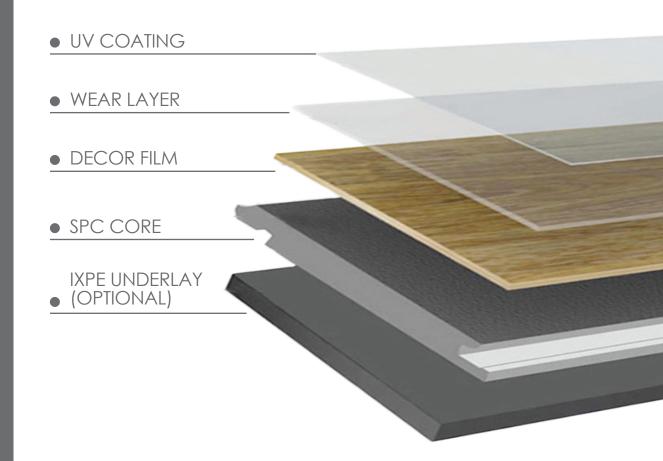

# **OUV COATING**

Advanced stain & scratch protection.

# **© WEAR LAYER**

Hardened wear layer provides excellent resistance to scuffs and abrasions.

# **® DECOR FILM**

High defination film prints create vivid, natural wood, stone and abstract looks.

# SPC CORE

Phthalate-free extruded close-cell core provides exceptional rigdity, dimensional stability, and anti-telegraphing.

# **OS IXPE UNDERLAY (OPTIONAL)**

High density cross-linked layer minimizes impact and transmitted sound, provides underfoot warmth and comfort, and mitigates subfloor imperfections.

# COMPOSITION OF SPC FLOORING