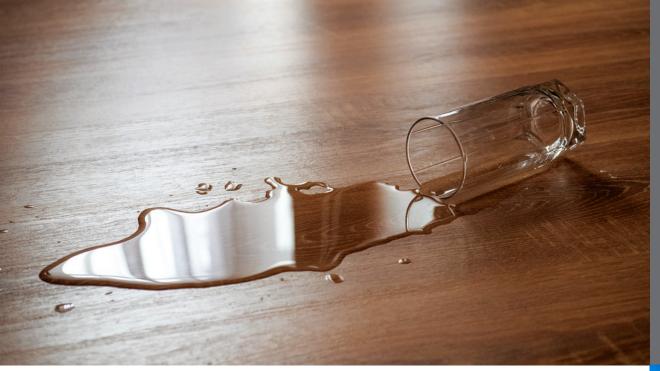

**ANTI-SLIP** 

The wooden texture surface of the EURO SPC floor is made from non-slip technology, having a high density structure and a non-slip wooden textured surface makes this flooring ideally suited for homes with children or the elderly.