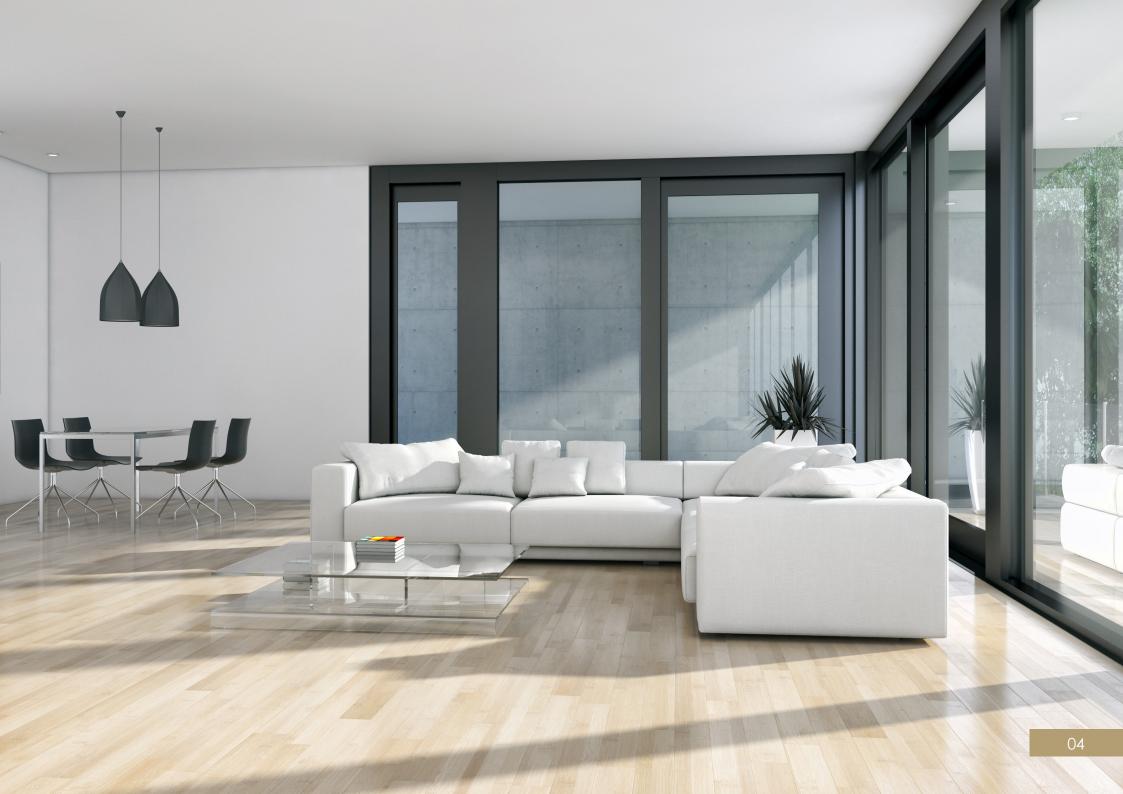

#### 100% WATERPROOF

SPC flooring is made of Plastic resin and natural stone, which are 100% waterproof and fire retardant, so you don't have to worry about the floor being damp, mildewed or deformed. Therefore, SPC flooring can be used in every room of your house, even in bathrooms & kitchen.

**STAIN RESISTANT** 

EURO SPC flooring has a wear layer that resists stains and spills even it the spills are dried-up all you need is a damp cloth to remove them.

# **◆100% WATERPROOF**

One of the biggest benefits of choosing EURO SPC flooring is that it is completely waterproof. Due to its rigid, SPC core layer, these planks can withstand liquids and spills unlike many of the flooring products that it mimics. It's perfect for business owners, pets, and areas near water. Moreover, SPC flooring is easy to maintain. Whenever it gets dirty, mop it up with a damp mop. SPC flooring is also suitable for public buildings it can be used for commercial purposes. However, this flooring is not suitable for outdoor purposes.